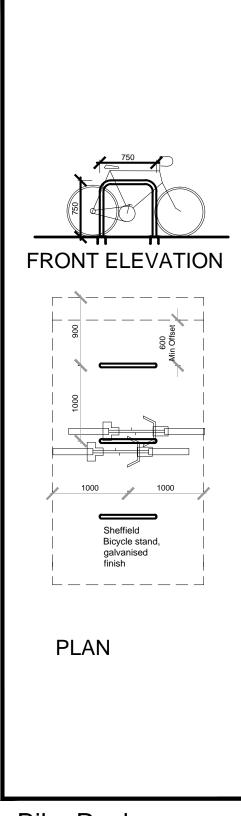

Bike Rack

# Bin Store

## GENERAL NOTES

THIS DRAWING TO BE READ IN CONJUNCTION WITH ARCHITECT'S DRAWINGS, CONSULTANT ENGINEER'S DRAWINGS AND SPECIFICATIONS & LANDSCAPE ARCHITECTS DRAWINGS

REFER TO ARCHITECT'S SITE PLAN PL002 and PL003 FOR NORTH ORIENTATION.

LEVELS GIVEN ON HOUSE TYPE DRAWINGS ARE GIVEN TO A LOCAL ABSOLUTE ZERO LEVEL. FOR SPECIFIC LEVELS DEPENDING ON INDIVIDUAL UNIT LOCATION, REFER TO ARCHITECT'S CONTEXT SECTIONS AND ENGINEER'S BENCHMARK BASED ON MALIN HEAD DATUM LEVEL.

#### NOTES ON FINISHES:

### OUTLINE SPECIFICATION:

BRICK WALLS TO SELECTED COLOUR TO BIN STORE WALLS WITH GALVANISED STEEL OPEN MESH ABOVE AND SINGLE PLY MEMBRANE ROOFING WITH PRESSED METAL FLASHING. FASCIA AND SOFFITS. LOUVRED TIMBER / ALUMINIMUM DOORS TO BINS STORE. PAINTED STEEL POSTS TO





DRA