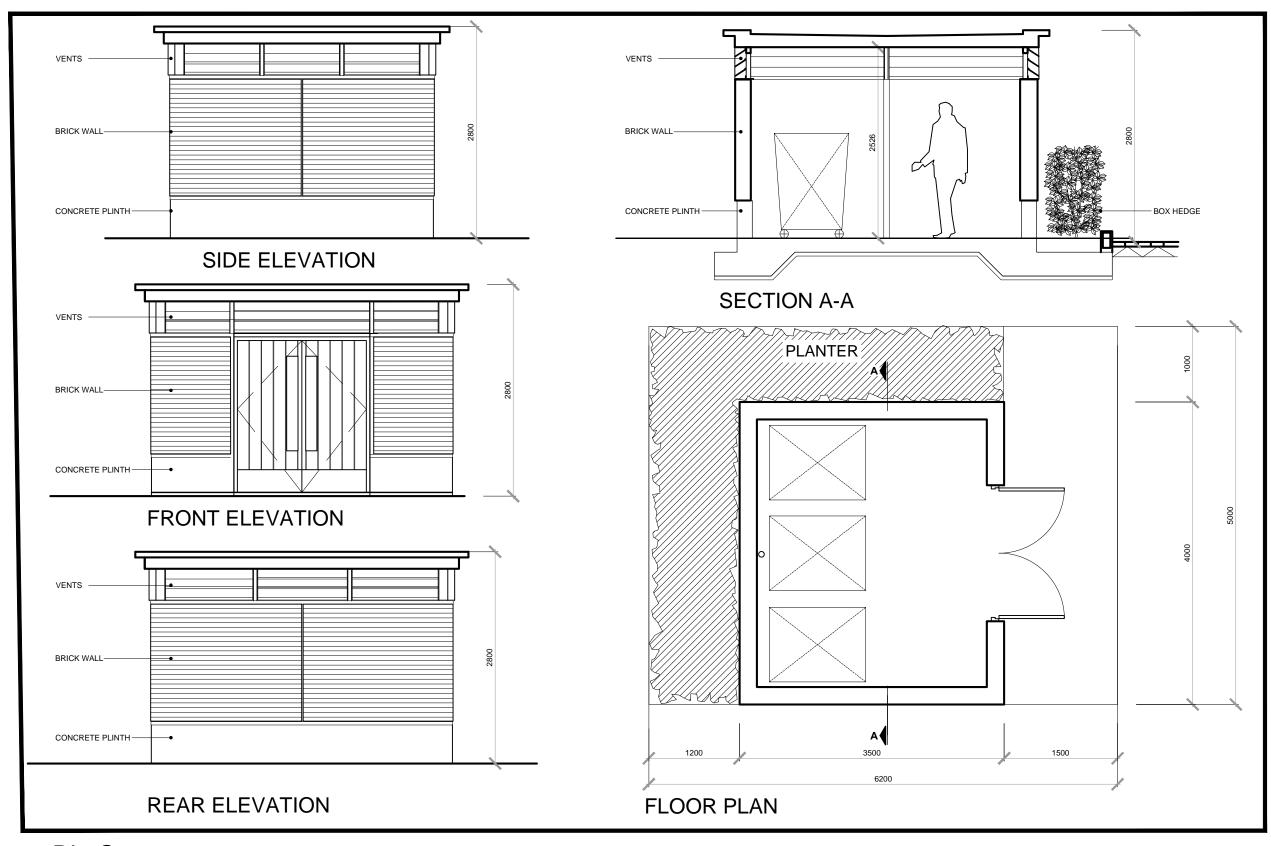

# Bin Store

### OUTLINE SPECIFICATION:

BRICK WALLS TO SELECTED COLOUR TO BIN STORE WALLS WITH GALVANISED STEEL OPEN MESH ABOVE AND SINGLE PLY MEMBRANE ROOFING WITH PRESSED METAL FLASHING. FASCIA AND SOFFITS. LOUVRED TIMBER / ALUMINIMUM DOORS TO BINS STORE. PAINTED STEEL POSTS TO